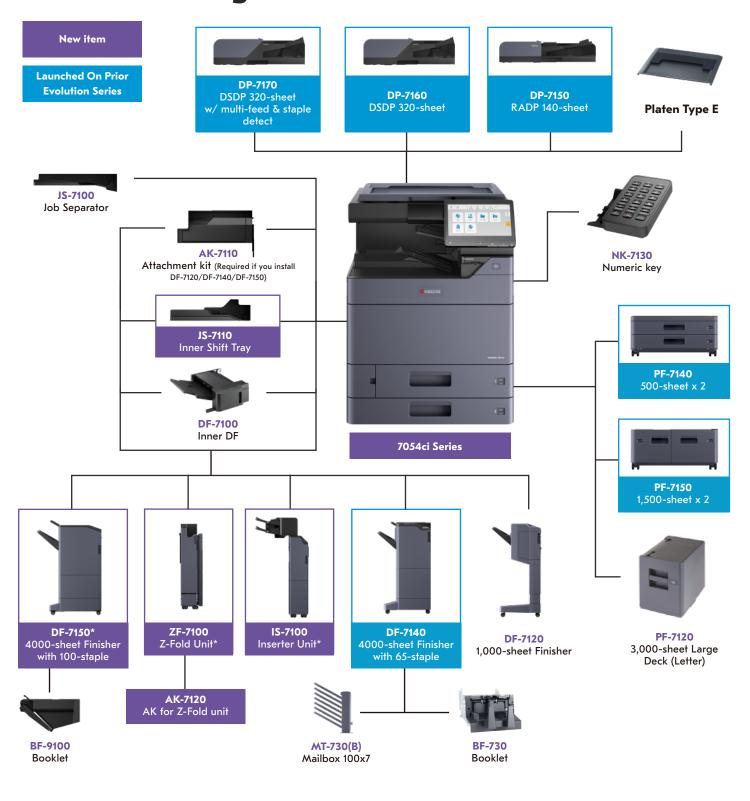

### **Product Configuration**

#### 7054ci Series

## Finish in Style

With the Kyocera Evolution Series, it's your documents your way.

Today's workspaces demand greater agility and media flexibility, and Kyocera has risen to the challenge with brand-new finishing capabilities for 60/70ppm devices.

#### **ZF-7100 Z-Fold Option**

This functionality enables you to add "z-folded" sheets into your documents. This includes diagrams, charts and other larger sheets that need to be folded into a 8.5" x 11" sized booklets. This can also be particularly useful for standalone applications when producing invoices, marketing flyers and brochures.

#### **Staple Finishing Option**

The Kyocera Evolution Series also boasts 4,000 sheet staple finisher options that support 65 and 100 sheet stapling and 2/3 hole-punching for clean, professional looking output so that more jobs can be kept in-house even in the most demanding of work environments.

#### **IS-7100 Inserter Unit Option**

This presence of two trays enables users to feed pre-printed pages as potential front or back covers or sheet inserts. The Inserter Unit avoids the need for pre-printed sheets to go through the high-temperature fusing process at the MFP, thus ensuring that the pre-printed sheets won't get destroyed or melted.