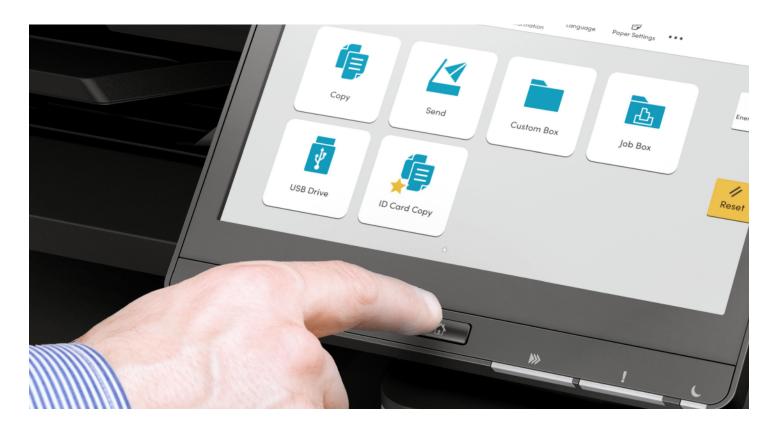

## An Effortless User Experience

Over-complicated MFP controls drain valuable time and can impact your overall productivity. The Kyocera Evolution Series puts an end to that, with a user interface that has been totally redesigned to **minimize confusion** and **maximize your capabilities**, for printing that is easy and intuitive.

#### Meet the New User Interface

With standard colors and easy to understand icons, carrying out tasks at the printer has never been simplier.