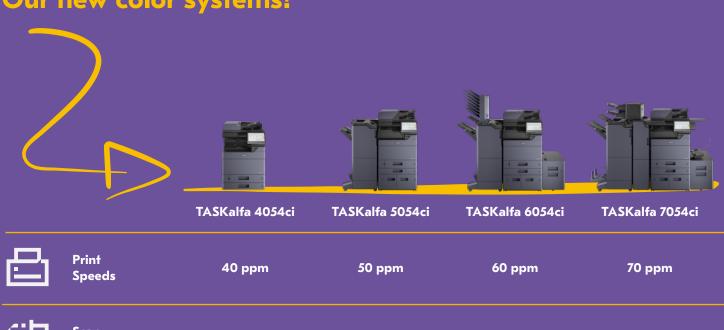

#### Our new color systems!

Encrypted data with authentication technology and automatic security certification checks. Supports FIPS 140-2 and HCD-PP certification.

Kyocera Evolution Series 10 Kyocera Evolution Series 11

### **Product Configuration**

#### 7054ci Series