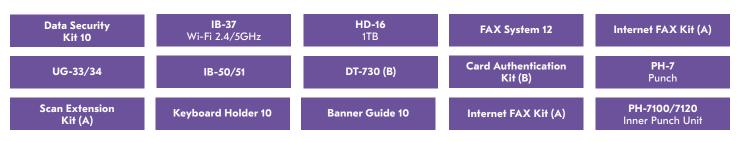

## Higher Risks Mean Better Solutions

Security is a greater concern than ever before, with more large-scale cyberattacks hitting the headlines every day. Businesses must preemptively prepare for potential risks by equipping themselves with solutions that ensure data and networks are constantly protected.

The Kyocera Evolution Series comes with a whole range of new security enhancements:

#### Certificates

Devices keep themselves up to date with latest security certificates, and use encrypted communications to validate their certificates. (SCEP & OCSP/CRL).

#### Encryption

Protect emails with authentication, digital signatures and encryption. A faster way to keep data secure in your network (S/MIME & TLS version 1.3).

#### Device Management

You will have the ability to log security events and monitor for malware, data leakage and other security breaches. (SIEM).

Kyocera's up-to-date security compliance shows our commitment to the highest standards of information security management.