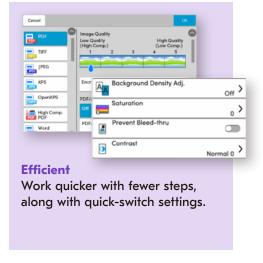

## An Effortless User Experience

Over-complicated MFP controls drain valuable time and can impact your overall productivity. The Kyocera Evolution Series puts an end to that, with a user interface that has been totally redesigned to **minimize confusion** and **maximize your capabilities**, for printing that is easy and intuitive.

#### Meet the New User Interface

With standard colors and easy to understand icons, carrying out tasks at the printer has never been simplier.