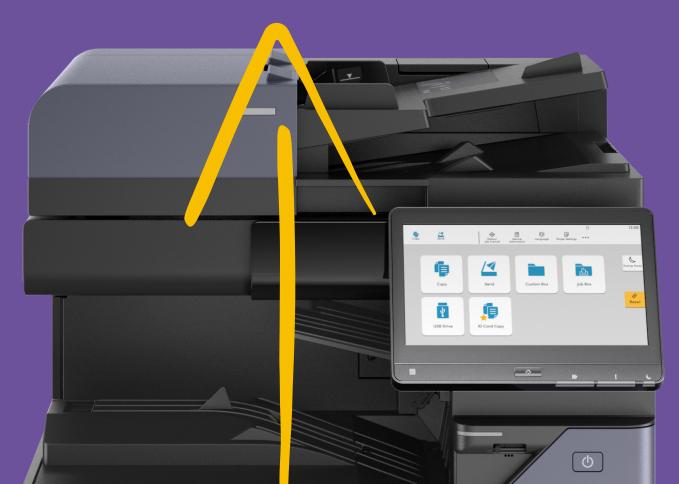

## An Effortless User Experience

Over-complicated MFP controls drain valuable time and can impact your overall productivity. The Kyocera Evolution Series puts an end to that, with a user interface that has been totally redesigned to **minimize confusion** and **maximize your capabilities**, for printing that is easy and intuitive.

#### Meet the New User Interface

With standard colors and easy to understand icons, carrying out tasks at the printer has never been simplier.