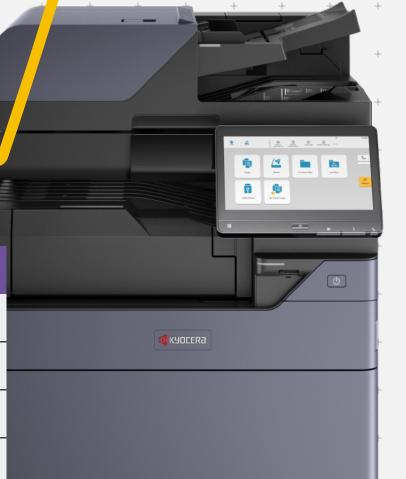

#### **User-friendly Interface**

Tablet-like functionality makes life easy. No more frustration at the device!

## An Effortless User Experience

Over-complicated MFP controls drain valuable time and can impact your overall productivity. The Kyocera Evolution Series puts an end to that, with a user interface that has been totally redesigned to **minimize confusion** and **maximize your capabilities**, for printing that is easy and intuitive.

#### Meet the New User Interface

With standard colors and easy to understand icons, carrying out tasks at the printer has never been simplier.