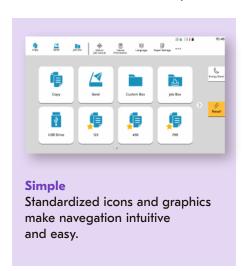

## An Effortless User Experience

Over-complicated MFP controls drain valuable time and can impact your overall productivity. The Kyocera Evolution Series puts an end to that, with a user interface that has been totally redesigned to **minimize confusion** and **maximize your capabilities**, for printing that is easy and intuitive.

#### Meet the New User Interface

With standard colors and easy to understand icons, carrying out tasks at the printer has never been simplier.