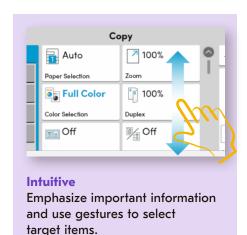

## An Effortless User Experience

Over-complicated MFP controls drain valuable time and can impact your overall productivity. The Kyocera Evolution Series puts an end to that, with a user interface that has been totally redesigned to **minimize confusion** and **maximize your capabilities**, for printing that is easy and intuitive.

#### Meet the New User Interface

With standard colors and easy to understand icons, carrying out tasks at the printer has never been simplier.